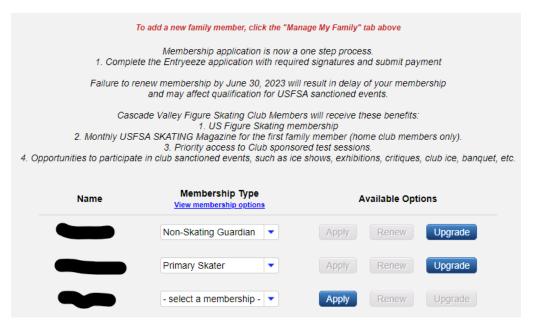

Step 2: Once in your EntryEeze account, click the "Apply / Renew" button on the top menu bar.

Step 3: Select the appropriate membership category in the drop down list. Click on "View membership options" to see detailed descriptions of each membership type. If you have questions, please email <a href="mailto:cascadeValleyFSC@yahoo.com">CascadeValleyFSC@yahoo.com</a> for help.

Step 4: Fill out the club and personal information as requested by following EntryEeze's instructions. Once you are done, it will ask you to either process another family member or go to checkout. If you have another skater in need of a membership, click "process another family member"; otherwise, go to checkout.